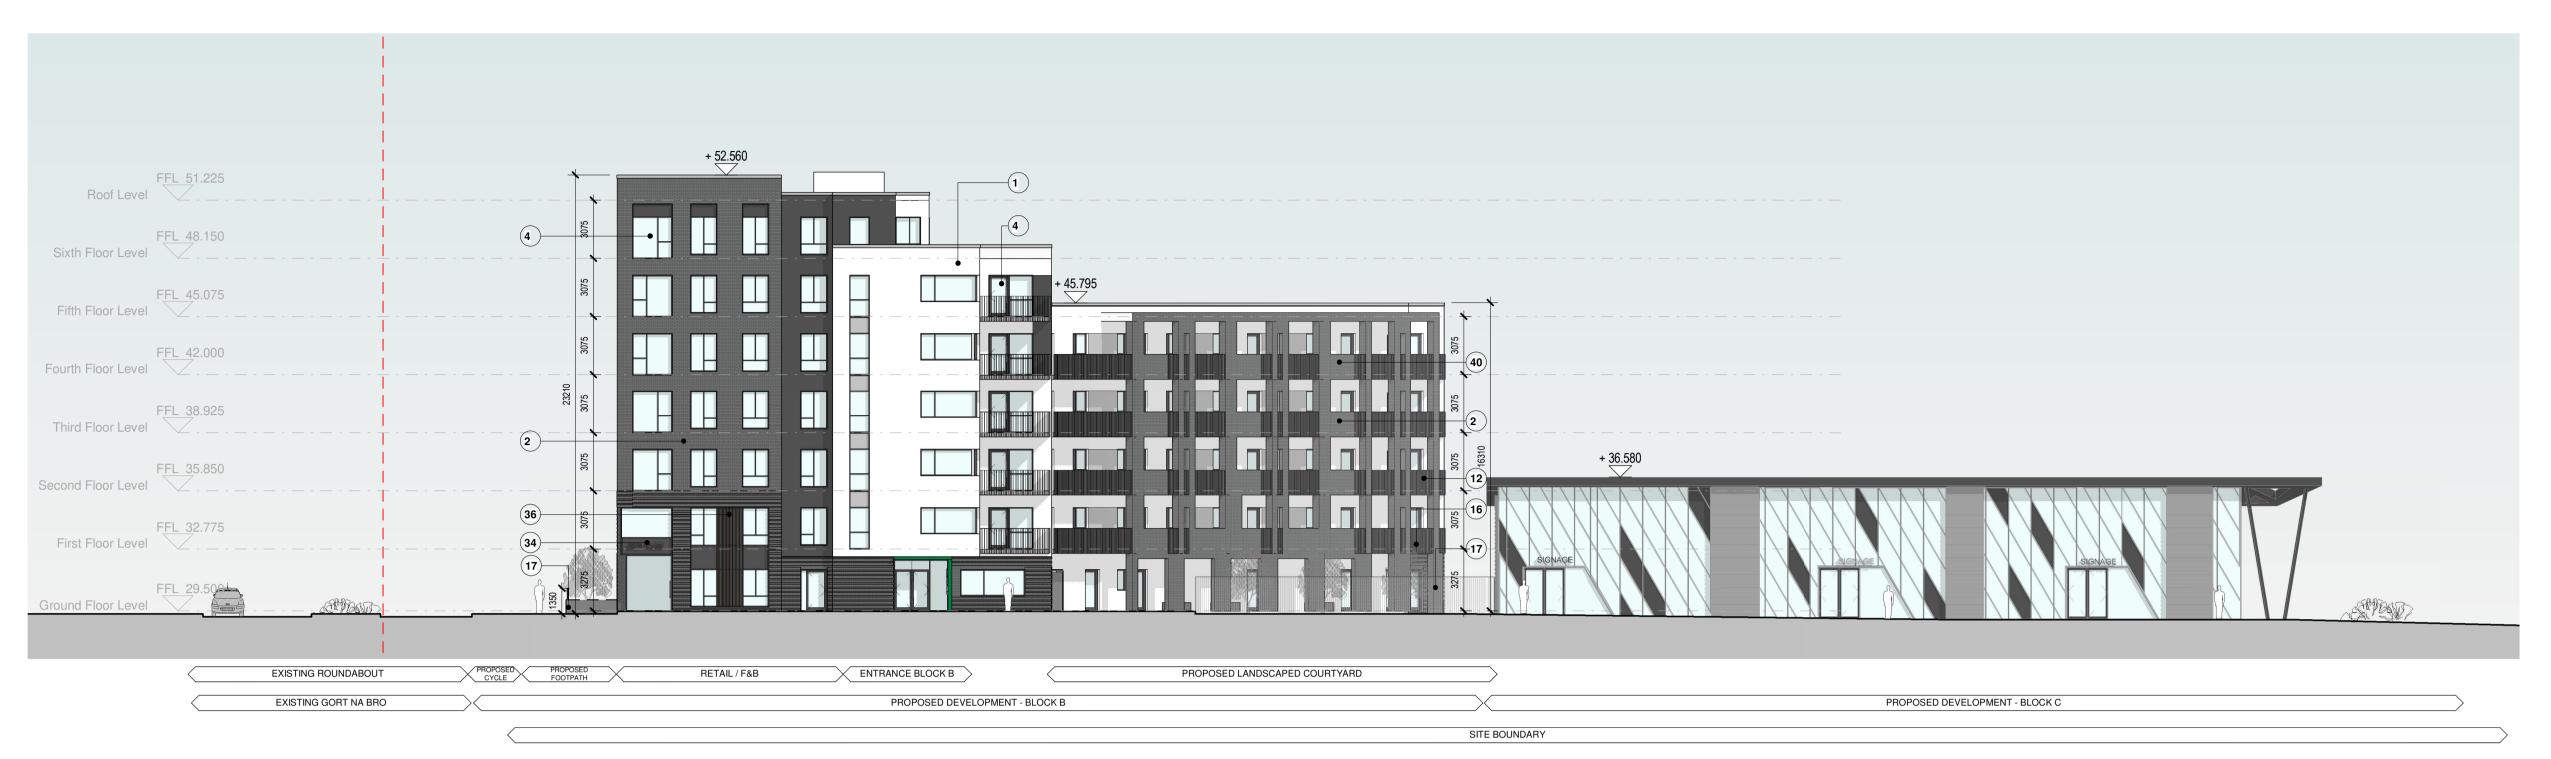

**BLOCK B - NORTH EAST FACADE ALONG PEDESTRIAN ROUTE** 

BLOCK B - WEST FACADE
1:200

DO NOT SCALE FROM THIS DRAWING. USE FIGURED DIMENSIONS IN ALL CASES. VERIFY DIMENSIONS ON SITE AND REPORT ANY DISCREPANCIES TO THE ARCHITECTS IMMEDIATELY. THIS DRAWING TO BE READ IN CONJUNCTION WITH THE ARCHITECTS SPECIFICATION. © THIS DRAWING IS COPYRIGHT AND MAY ONLY BE REPRODUCED WITH THE ARCHITECTS

## **Materials for Development**

- 1 Selected Nap Render Finish.
- 2 Selected Brick Finish.
- 4 Selected Windows & Doors.
- 6 Selected Polyester Powder Coated High Performance Glazing System.
- 10 Selected Entrance Canopy.
- 12 Selected Steel Railings To Balconies.
- 13 Selected Solid Balustrade To Balconies.
- 16 Proposed Landscaping. Refer to Landscape Architects Drawings.
- 17 Wall & Railings. Refer to Landscape Architects Drawings.
- 34 Retail / F+B Signage.
- 36 Selected Metal Fins/Brise-Soleil.
- 39 Selected Development Signage.
- 40 Selected Brickwork Balustrade.