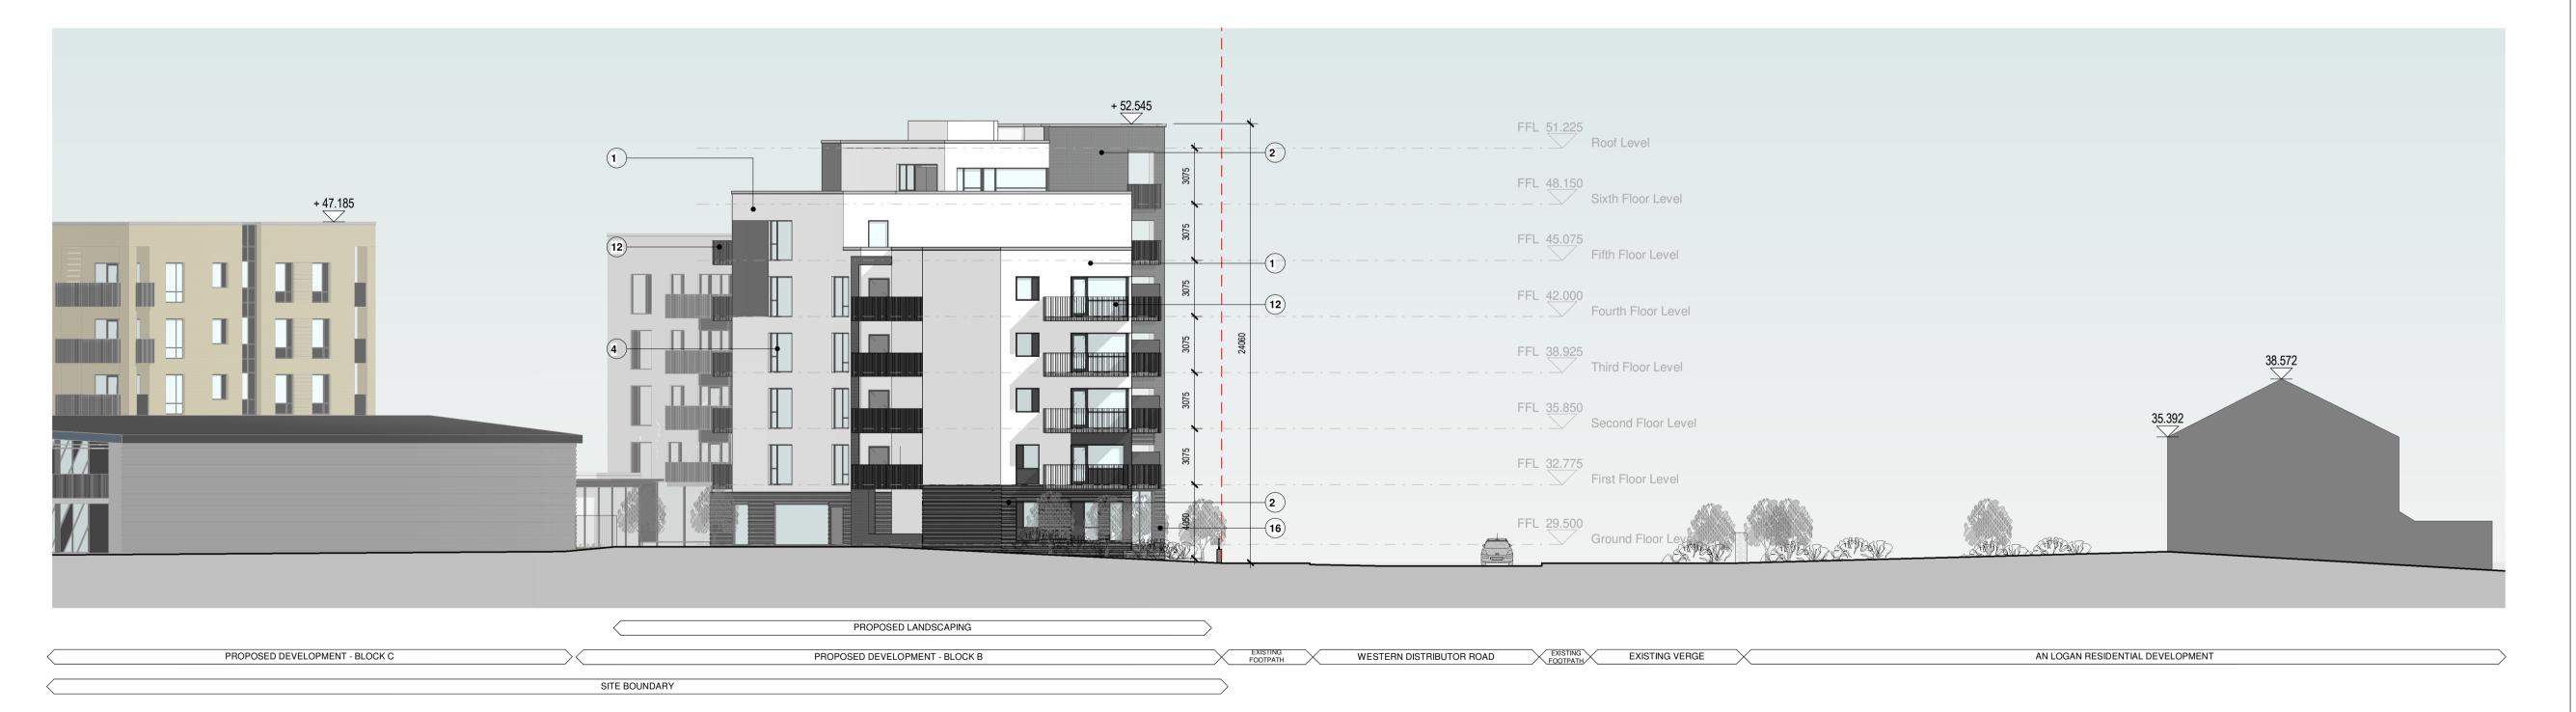

**BLOCK B - NORTH EAST FACADE ALONG PEDESTRIAN ROUTE** 

BLOCK B - WEST FACADE
1:200

DO NOT SCALE FROM THIS DRAWING. USE FIGURED DIMENSIONS IN ALL CASES. VERIFY DIMENSIONS ON SITE AND REPORT ANY DISCREPANCIES TO THE ARCHITECTS IMMEDIATELY. THIS DRAWING TO BE READ IN CONJUNCTION WITH THE ARCHITECTS SPECIFICATION. © THIS DRAWING IS COPYRIGHT AND MAY ONLY BE REPRODUCED WITH THE ARCHITECTS

## **Materials for Development**

- 1 Selected Nap Render Finish.
- 2 Selected Brick Finish.
- 4 Selected Windows & Doors.
- 6 Selected Polyester Powder Coated High Performance Glazing System.
- 10 Selected Entrance Canopy.
- 12 Selected Steel Railings To Balconies.
- 13 Selected Solid Balustrade To Balconies.
- 16 Proposed Landscaping. Refer to Landscape Architects Drawings.
- 17 Wall & Railings. Refer to Landscape Architects Drawings.
- 34 Retail / F+B Signage.
- 36 Selected Metal Fins/Brise-Soleil.
- 39 Selected Development Signage.
- 40 Selected Brickwork Balustrade.